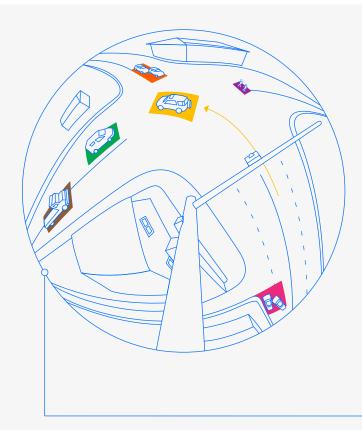

#### (a) Secure monitoring

360°

fisheye field of view

Live and historic intersection video monitoring is available through secure cloud access.

#### Traffic counts

With the world's most advanced traffic AI, Miovision can produce turning movement counts and other traffic data with the video collected by the SmartView 360 camera.

I T F

connectivity

## High-resolution intersection monitoring with Miovision

- Vehicle Detection
- Complete Streets
- Engineering Studies
- Traffic Classification
- Event Detection

Miovision SmartView 360 Camera