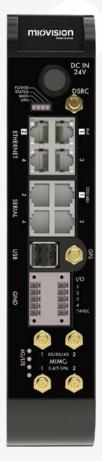

### **SmartLink**

Miovision SmartLink sits at the core of the Miovision traffic operations solution. Installed in the traffic cabinet, SmartLink acquires data from your existing controllers and cabinet devices. FCC Part 15 Subpart B Conducted and Radiated Emissions

NEMA Compliant NEMA TS-2 Environmental Requirements