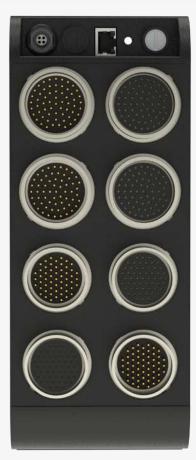

### SmartSense

Powered by the world's most advanced traffic AI, SmartSense processes the video gathered by SmartView 360 and enables vehicle detection and permanent traffic studies. **Operating Temp** -34°C to 74°C | -29°F to 165°F

Memory Storage Solid State Drive (SSD) 64 GB