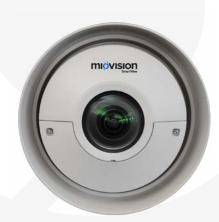

### **SmartView 360 Camera**

The Miovision SmartView 360 camera extends your remote signal management capabilities with the power to see what's happening at an intersection in real time, or in the past. **Sensor** 4K, 9 megapixel, 360° fisheye lens

Angular Field of View Horizontal: 182°, Vertical: 176°

For more information and to view webinars about Miovision TrafficLink, visit us online at miovision.com